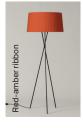

## General description:

Black metal structure.

Natural, red-amber, black, Diplomática striped or Bretona striped ribbon lampshade, or tile, mustard or green Raw Color ribbon. Electric cable length: 2,5 m / 97.5"