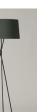

Structure

en Raw Color ribbon

Trípode is a family conceived to humanise spaces. The GT5 suspension lamp, from 1994, was the first of a large family that was born as an alternative to the use of cardboard, methacrylates or solid textile shades, bringing back forgotten artisanal techniques through its handmade cotton ribbons. When turned on, they provide a characteristic warm light, rich in nuances. With the light off, this lamp is a sculptural statement piece that enhances the room.

## General description:

Black metal structure.

Natural, red-amber, black, Diplomática striped or Bretona striped ribbon lampshade, or tile, mustard or green Raw Color ribbon. Electric cable length: 2,5 m / 97.5"