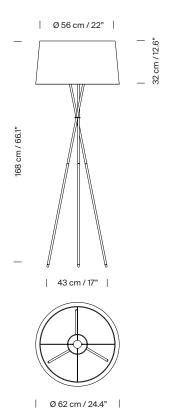

## General description:

Black metal structure.

Natural, red-amber, black, Diplomática striped or Bretona striped ribbon lampshade, or tile, mustard or green Raw Color ribbon. Electric cable length: 2,5 m / 97.5"

### Approximate weight (unpacked):

4 kg / 8.8 lb