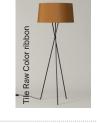

As the Trípode family has grown to meet different needs, so have its taping options. In 2013, together with the Raw Color studio in Eindhoven (Holland), new colours were developed based on three yarns: tile, mustard yellow and forest green, which were added to the basic colours in force since 1994: raw white, amber red and black. In 2022, for its 25th anniversary, we presented two new options designed by textile expert Júlia Esqué. The collaboration consists of an intervention resulted in the Diplómatica striped ribbon and the Bretona striped ribbon, two typologies that bring rhythm and personality.

## General description:

Black metal structure.

Natural, red-amber, black, Diplomática striped or Bretona striped ribbon lampshade, or tile, mustard or green Raw Color ribbon. Electric cable length: 2,5 m / 97.5"