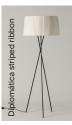

As the Trípode family has grown to meet different needs, so have its taping options. In 2013, together with the Raw Color studio in Eindhoven (Holland), new colours were developed based on three yarns: tile, mustard yellow and forest green, which were added to the basic colours in force since 1994: raw white, amber red and black. In 2022, for its 25th anniversary, we presented two new options designed by textile expert Júlia Esqué. The collaboration consists of an intervention resulted in the Diplómatica striped ribbon and the Bretona striped ribbon, two typologies that bring rhythm and personality.

## General description:

Black metal structure.

Natural, red-amber, black, Diplomática striped or Bretona striped ribbon lampshade, or tile, mustard or green Raw Color ribbon. Electric cable length: 2,5 m / 97.5"