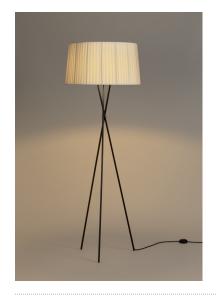

Structure

en Raw Color ribbon

Trípode is a family conceived to humanise spaces. The GT5 suspension lamp, from 1994, was the first of a large family that was born as an alternative to the use of cardboard, methacrylates or solid textile shades, bringing back forgotten artisanal techniques through its handmade cotton ribbons. When turned on, they provide a characteristic warm light, rich in nuances. With the light off, this lamp is a sculptural statement piece that enhances the room.

A totem of contemporary design.

## General description:

Black metal structure.

Natural, red-amber, black, Diplomática striped or Bretona striped ribbon lampshade, or tile, mustard or green Raw Color ribbon. Electric cable length: 2,5 m / 97.5"