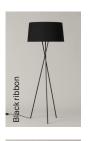

## General description:

Black metal structure.

Natural, red-amber, black, Diplomática striped or Bretona striped ribbon lampshade, or tile, mustard or green Raw Color ribbon. Electric cable length: 2,5 m / 97.5"