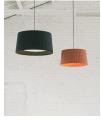

As the Trípode family has grown to meet different needs, so have its taping options. In 2013, together with the Raw Color studio in Eindhoven (Holland), new colours were developed based on three yarns: tile, mustard yellow and forest green, which were added to the basic colours in force since 1994: raw white, amber red and black. In 2022, for its 25th anniversary, we presented two new options designed by textile expert Júlia Esqué. The collaboration consists of an intervention resulted in the Diplómatica striped ribbon and the Bretona striped ribbon, two typologies that bring rhythm and personality.

## General description:

Black metal structure.

Natural, red-amber, black, Diplomática striped or Bretona striped ribbon lampshade, or tile, mustard or green Raw Color ribbon. Electric cable length: 2,5 m / 97.5"

# **Collection:**

Table lamps

Trípode G6 / M3

Floor lamps

Trípode G5

Pendant lamps

 $\epsilon$ 

GT5/GT6