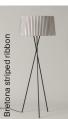

As the Trípode family has grown to meet different needs, so have its taping options. In 2013, together with the Raw Color studio in Eindhoven (Holland), new colours were developed based on three yarns: tile, mustard yellow and forest green, which were added to the basic colours in force since 1994: raw white, amber red and black. In 2022, for its 25th anniversary, we presented two new options designed by textile expert Júlia Esqué. The collaboration consists of an intervention resulted in the Diplómatica striped ribbon and the Bretona striped ribbon, two typologies that bring rhythm and personality.

## General description:

Black metal structure.

Natural, red-amber, black, Diplomática striped or Bretona striped ribbon lampshade, or tile, mustard or green Raw Color ribbon. Electric cable length: 2,5 m / 97.5"