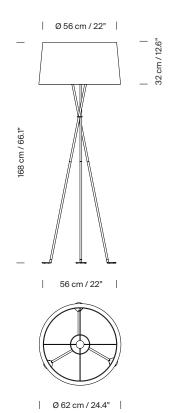

## General description:

Black metal structure.

Natural, red-amber, black, Diplomática striped or Bretona striped ribbon lampshade, or tile, mustard or green Raw Color ribbon. Electric cable length: 2,5 m / 97.5"

### Approximate weight (unpacked):

4 kg / 8.8 lb