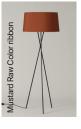

As the Trípode family has grown to meet different needs, so have its taping options. In 2013, together with the Raw Color studio in Eindhoven (Holland), new colours were developed based on three yarns: tile, mustard yellow and forest green, which were added to the basic colours in force since 1994: raw white, amber red and black. In 2022, for its 25th anniversary, we presented two new options designed by textile expert Júlia Esqué. The collaboration consists of an intervention resulted in the Diplómatica striped ribbon and the Bretona striped ribbon, two typologies that bring rhythm and personality.

## General description:

Black metal structure.

Natural, red-amber, black, Diplomática striped or Bretona striped ribbon lampshade, or tile, mustard or green Raw Color ribbon. Electric cable length: 2,5 m / 97.5"