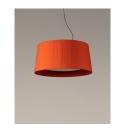

Structure

en Raw Color ribbon

Trípode is a family conceived to humanise spaces. The GT5 suspension lamp, from 1994, was the first of a large family that was born as an alternative to the use of cardboard, methacrylates or solid textile shades, bringing back forgotten artisanal techniques through its handmade cotton ribbons. When turned on, they provide a characteristic warm light, rich in nuances. With the light off, this lamp is a sculptural statement piece that enhances the room.

As the Trípode family has grown to meet different needs, so have its taping options. In 2013, together with the Raw Color studio in Eindhoven (Holland), new colours were developed based on three yarns: tile, mustard yellow and forest green, which were added to the basic colours in force since 1994: raw white, amber red and black. In 2022, for its 25th anniversary, we presented two new options designed by textile expert Júlia Esqué. The collaboration consists of an intervention resulted in the Diplómatica striped ribbon and the Bretona striped ribbon, two typologies that bring rhythm and personality.

## General description:

Black metal structure.

Natural, red-amber, black, Diplomática striped or Bretona striped ribbon lampshade, or tile, mustard or green Raw Color ribbon. Electric cable length: 2,5 m / 97.5"