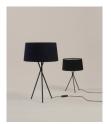

Structure

en Raw Color ribbon

Trípode is a family conceived to humanise spaces. The GT5 suspension lamp, from 1994, was the first of a large family that was born as an alternative to the use of cardboard, methacrylates or solid textile shades, bringing back forgotten artisanal techniques through its handmade cotton ribbons. When turned on, they provide a characteristic warm light, rich in nuances. With the light off, this lamp is a sculptural statement piece that enhances the room.

## General description:

Black metal structure.

Natural, red-amber, black, Diplomática striped or Bretona striped ribbon lampshade, or tile, mustard or green Raw Color ribbon. Electric cable length: 2,5 m / 97.5"

# **Collection:**

Table lamps

Trípode G6 / M3

Floor lamps

Trípode G5

Pendant lamps

 $\epsilon$ 

GT5/GT6