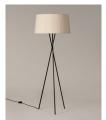

Structure

en Raw Color ribbon

Trípode is a family conceived to humanise spaces. The GT5 suspension lamp, from 1994, was the first of a large family that was born as an alternative to the use of cardboard, methacrylates or solid textile shades, bringing back forgotten artisanal techniques through its handmade cotton ribbons. When turned on, they provide a characteristic warm light, rich in nuances. With the light off, this lamp is a sculptural statement piece that enhances the room.

## General description:

Black metal structure.

Natural, red-amber, black, Diplomática striped or Bretona striped ribbon lampshade, or tile, mustard or green Raw Color ribbon. Electric cable length: 2,5 m / 97.5"

# **Collection:**

Table lamps

Trípode G6 / M3

Floor lamps

Trípode G5

Pendant lamps

 $\epsilon$ 

GT5/GT6